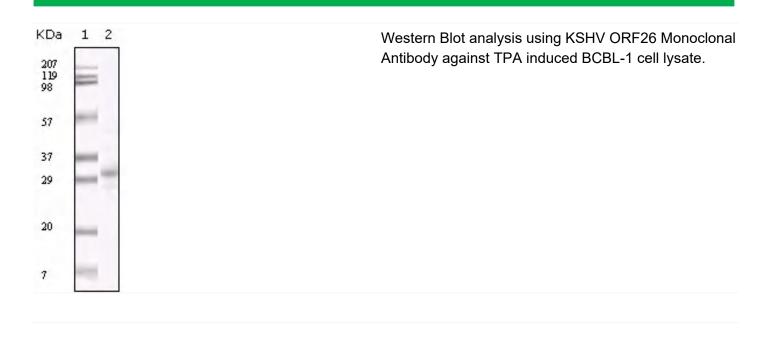

## KSHV ORF26 Monoclonal Antibody

| Catalog No                | YP-Ab-04451                                                                                                                       |
|---------------------------|-----------------------------------------------------------------------------------------------------------------------------------|
| Isotype                   | lgG                                                                                                                               |
| Reactivity                | Human                                                                                                                             |
| Applications              | WB;ELISA                                                                                                                          |
| Gene Name                 |                                                                                                                                   |
| Protein Name              |                                                                                                                                   |
| Immunogen                 | Purified recombinant fragment of KSHV ORF26 expressed in E. Coli.                                                                 |
| Specificity               | KSHV ORF26 Monoclonal Antibody detects KSHV ORF26 protein.                                                                        |
| Formulation               | Ascitic fluid containing 0.03% sodium azide, 0.5% BSA, 50% glycerol.                                                              |
| Source                    | Monoclonal, Mouse                                                                                                                 |
| Purification              | Affinity purification                                                                                                             |
| Dilution                  | Western Blot: 1/500 - 1/2000. ELISA: 1/10000. Not yet tested in other applications.                                               |
| Concentration             | 1 mg/ml                                                                                                                           |
| Purity                    | ≥90%                                                                                                                              |
| Storage Stability         | -20°C/1 year                                                                                                                      |
| Synonyms                  |                                                                                                                                   |
| Observed Band             |                                                                                                                                   |
| Cell Pathway              |                                                                                                                                   |
| Tissue Specificity        |                                                                                                                                   |
| Function                  |                                                                                                                                   |
| Background                |                                                                                                                                   |
| matters needing attention | Avoid repeated freezing and thawing!                                                                                              |
| Usage suggestions         | This product can be used in immunological reaction related experiments. For more information, please consult technical personnel. |
|                           |                                                                                                                                   |